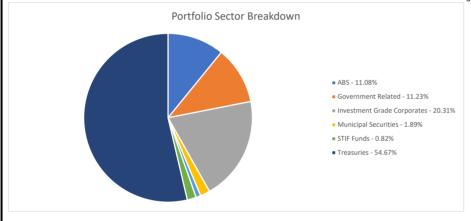

|                             | CalTRUST Medium<br>Term | BofAML 1-3 Corp<br>& Gov't, A Rated<br>and Above |                  | CalTRUST<br>Medium<br>Term Net<br>Total Return | CalTRUST<br>Medium Term<br>Yield | BofAML 1-3 Corp & Gov't,<br>A Rated and Above |
|-----------------------------|-------------------------|--------------------------------------------------|------------------|------------------------------------------------|----------------------------------|-----------------------------------------------|
| Net Assets                  | \$1,005,746,988.93      | N/A                                              | One Month        | 0.64%                                          | 0.35%                            | 0.56%                                         |
| NAV per Share               | \$9.74                  | N/A                                              | Three Month      | 0.84%                                          | 1.04%                            | 1.00%                                         |
| 30 Day SEC Yield            | 4.68%                   | N/A                                              | Six Month        | 1.19%                                          | 2.03%                            | 1.46%                                         |
| Distribution Yield          | 4.27%                   | N/A                                              | One Year*        | 4.58%                                          | 3.96%                            | 4.97%                                         |
| Period Net Total Return     | 0.64%                   | 0.56%                                            | Two Year*        | 2.67%                                          | 3.25%                            | 2.74%                                         |
| Effective Duration          | 2.14 yrs                | N/A                                              | Three Year*      | 0.59%                                          | 2.35%                            | 0.58%                                         |
| Average Maturity            | 2.38 yrs                | N/A                                              | Five Year*       | 1.24%                                          | 1.94%                            | 1.28%                                         |
| Weighted Average Life       | 2.34 yrs                | N/A                                              | Ten Year*        | 1.28%                                          | 1.64%                            | 1.37%                                         |
|                             |                         |                                                  | Since Inception* | 1.89%                                          | 2.01%                            | 2.17%                                         |
| Portfelia Contan Bundledour |                         |                                                  | *Annualize       | ed                                             |                                  |                                               |