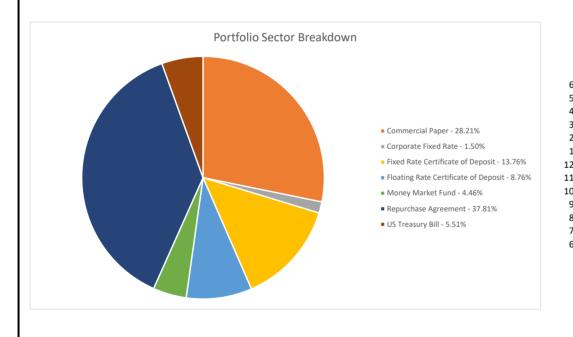

|
| Weighted Average Maturity | 25.19 days         | N/A                                             | Five Year*       | 2.21%                        | 2.17%                                    |
| Weighted Average Life     | 54.51 days         | N/A                                             | Ten Year*        | NA                           | NA                                       |
|                           |                    |                                                 | Since Inception* | 2.23%                        | 2.19%                                    |
| l                         |                    | *Annualized                                     |                  |                              |                                          |



|      | CalTRUST<br>Historical |
|------|------------------------|
|      | Liquidity 30 day       |
|      | SEC Yield              |
| 6/24 | 5.39%                  |
| 5/24 | 5.39%                  |
| 4/24 | 5.41%                  |
| 3/24 | 5.40%                  |
| 2/24 | 5.43%                  |
| 1/24 | 5.40%                  |
| 2/23 | 5.54%                  |
| 1/23 | 5.52%                  |
| 0/23 | 5.52%                  |
| 9/23 | 5.46%                  |
| 8/23 | 5.47%                  |
| 7/23 | 5.07%                  |
| 6/23 | 5.05%                  |
|      |                        |

Rated AAAm by S&P Global Ratings