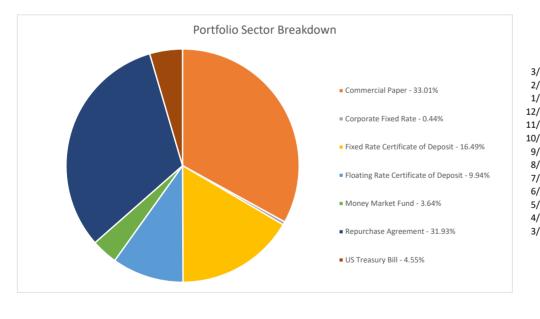

| 0.45%                     | Two Year*        | 4.10%            | 3.89%               |
| Effective Duration        | N/A                | N/A                       | Three Year*      | 2.73%            | 2.60%               |
| Weighted Average Maturity | 37.18 days         | N/A                       | Five Year*       | 2.06%            | 2.03%               |
| Weighted Average Life     | 65.52 days         | N/A                       | Ten Year*        | NA               | NA                  |
|                           |                    |                           | Since Inception* | 2.09%            | 2.06%               |
|                           |                    | *Annualized               |                  |                  |                     |



|     | Historical       |
|-----|------------------|
|     | Liquidity 30 day |
|     | SEC Yield        |
| /24 | 5.40%            |
| /24 | 5.43%            |
| /24 | 5.40%            |
| /23 | 5.54%            |
| /23 | 5.52%            |
| /23 | 5.52%            |
| /23 | 5.46%            |
| /23 | 5.47%            |
| /23 | 5.07%            |
| /23 | 5.05%            |
| /23 | 4.99%            |
| /23 | 4.78%            |
| /23 | 4.59%            |
|     |                  |
|     |                  |

Rated AAAm by S&P Global Ratings

CalTRUST