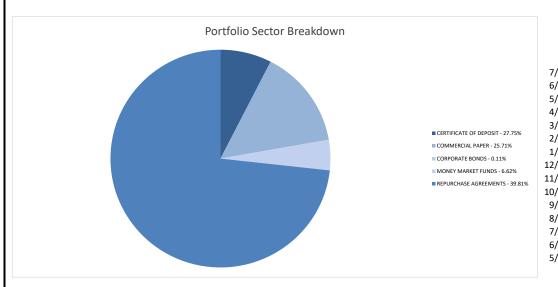

Rated AA-f by S&P Global Ratings

|                           | CalTRUST Liquidity | BofAML 3-<br>Month US<br>Treasury Bill<br>Index |                  | CalTRUST<br>Liquidity Return | BofAML 3-Month US<br>Treasury Bill Index |
|---------------------------|--------------------|-------------------------------------------------|------------------|------------------------------|------------------------------------------|
| Net Assets                | \$818,735,710.60   | N/A                                             | One Month        | 0.43%                        | 0.40%                                    |
| NAV per Share             | \$1.00             | N/A                                             | Three Month      | 1.28%                        | 1.26%                                    |
| 30 Day SEC Yield          | 5.07%              | N/A                                             | Six Month        | 2.43%                        | 2.36%                                    |
| Distribution Yield        | 5.09%              | N/A                                             | One Year*        | 4.17%                        | 3.98%                                    |
| Period Net Total Return   | 0.43%              | 0.40%                                           | Two Year*        | 2.23%                        | 2.08%                                    |
| Effective Duration        | 0.02 yrs           | N/A                                             | Three Year*      | 1.50%                        | 1.41%                                    |
| Weighted Average Maturity | 7.87 days          | N/A                                             | Five Year*       | 1.62%                        | 1.61%                                    |
| Weighted Average Life     | 11.56 days         | N/A                                             | Ten Year*        | NA                           | NA                                       |
|                           |                    |                                                 | Since Inception* | 1.63%                        | 1.61%                                    |
|                           |                    |                                                 | *Annual          | lized                        |                                          |