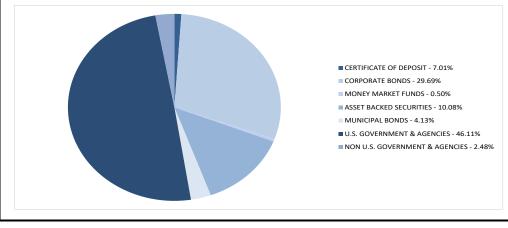

|                         | CalTRUST Short Term | LAIF                       |                                                                        | CalTRUST<br>Short Term<br>Net Total<br>Return | CalTRUST Short<br>Term Yield | LAIF Yield |
|-------------------------|---------------------|----------------------------|------------------------------------------------------------------------|-----------------------------------------------|------------------------------|------------|
| Net Assets              | \$1,267,547,744.30  | N/A                        | One Month                                                              | 0.51%                                         | 0.41%                        | 0.28%      |
| NAV per Share           | \$10.01             | N/A                        | Three Month                                                            | 1.15%                                         | 1.13%                        | 0.79%      |
| 30 day SEC Yield        | 5.14%               | N/A                        | Six Month                                                              | 2.19%                                         | 2.09%                        | 1.48%      |
| Distribution Yield      | 4.79%               | N/A                        | One Year*                                                              | 3.69%                                         | 3.47%                        | 2.43%      |
| Period Net Total Return | 0.51%               | 0.28%                      | Two Year*                                                              | 1.29%                                         | 1.93%                        | 1.42%      |
| Effective Duration      | 0.39 yrs            | N/A                        | Three Year*                                                            | 1.54%                                         | 1.43%                        | 1.10%      |
| Average Maturity        | 0.80 yrs            | N/A yrs **                 | Five Year*                                                             | 1.10%                                         | 1.70%                        | 1.49%      |
| Weighted Average Life   | 0.65 yrs            | N/A yrs **                 | Ten Year*                                                              | 1.70%                                         | 1.25%                        | 1.07%      |
|                         |                     | ** LAIF date not available | Since Inception*                                                       | 1.70%                                         | 1.69%                        | 1.58%      |
|                         |                     | ■ MUNICIPAL BON            | APER - 0.39%<br>NDS - 26.47%<br>F FUNDS - 20.71%<br>ECURITIES - 18.15% |                                               | Rated AAf by S&P Global F    | Ratings    |